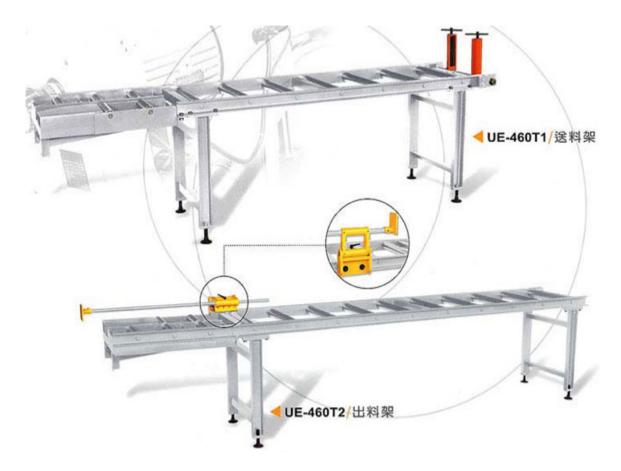

on and symbol control panel with warning light, and saw bow stroke adjusting device.



# Variable Transmission Device and Blade Speed Indicator

Variable speed adjusting device for cutting different materials and speed indicator with easy to read digital display.



# **Hydraulic Vise Jaw**

Hydraulic moveable vise system, which is rigid, durable, and stable.



### **Control Box**

PC board and electric-controlled circuits.



## **Chip Collextion Tray**

A removable chip collection tray for the ease of cleaning.

#### **Roller Stand:**



## **Powerful Chip Brush**

Powerful & effective rotating chip brush that prolongs the blade life.



## **Vise Pressure Adjusting Valve**

It allows for the reduction of hydraulic pressure clamping force for softer, hollow, or pipe material cutting.



# **Specifications:**

Saw Bow Height Auto Setting, Dual Direction Miter Cutting  $0^{\circ}\text{--}60^{\circ}$ 

| Model               |                    | UE-460DSA                                                |                                     |
|---------------------|--------------------|----------------------------------------------------------|-------------------------------------|
| Capacity            |                    | 90° <b>●</b> 460mm <b>■</b> 460x460mm <b>■</b> 600x445mm |                                     |
|                     |                    | 15° ●460mm ■460x460mm ■■550x445mm                        |                                     |
|                     |                    | 30° ●460mm ■460x460mm ■500x445mm                         |