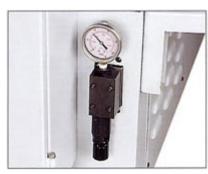

## **Vise Pressure Adjusting Valve**

It allows for the reduction of hydraulic pressure clamping force for softer, hollow, or pipe material cutting.