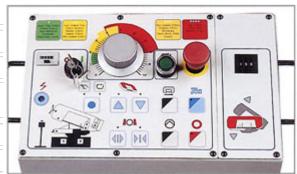

#### **Control Panel**

Icon and symbol control panel with warning light, and saw bow stroke adjusting device.