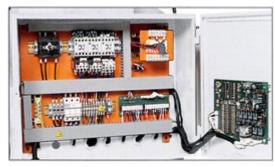

s

WE-350DSAV

WE-350DSA

#### Fully Automatic Horizontal Band Saws

Pivot Type Automatic BandSaws

LX-460NC

LX-330NC

# Horizontal Band saw Machine - UE-460DSA

Home > Horizontal Band Saw Categories > Semi Automatic Horizontal Band Saws > Miter Cutting Bandsaws > Dual Direction Miter Cutting Bandsaws > UE-460DSA

# **Dual-Direction Miter Cutting Band Saws - Semi-Auto Type UE-460DSA**



#### Features:



#### **Control Panel**

Icon and symbol control panel with warning light, and saw bow stroke adjusting device.



# Variable Transmission Device and Blade Speed Indicator

Variable speed adjusting device for cutting different materials and speed indicator with easy to read digital display.



# **Hydraulic Vise Jaw**

Hydraulic moveable vise system, which is rigid, durable, and stable.



### **Control Box**

PC board and electric-controlled circuits.



## **Chip Collextion Tray**

A removable chip collection tray for the ease of cleaning.

#### **Roller Stand:**



## **Powerful Chip Brush**

Powerful & effective rotating chip brush that prolongs the blade life.



## **Vise Pressure Adjusting Valve**

It allows for the reduction of hydraulic pressure clamping force for softer, hollow, or pipe material cutting.



# **Specifications:**

Saw Bow Height Auto Setting, Dual Direction Miter Cutting  $0^{\circ}\text{--}60^{\circ}$ 

| Model               |                    | UE-460DSA                                                |                                     |
|---------------------|--------------------|----------------------------------------------------------|--