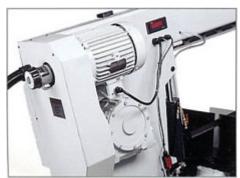

# Variable Transmission Device and Blade Speed Indicator

Variable speed adjusting device for cutting different materials and speed indicator with easy to read digital display.