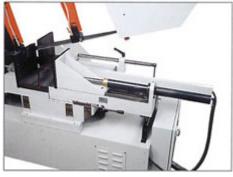

# **Hydraulic Vise Jaw**

Hydraulic moveable vise system, which is rigid, durable, and stable.

## **Vise Pressure Adjusting Valve**

It allows for the reduction of hydraulic pressure clamping force for softer, hollow, or pipe material cutting.