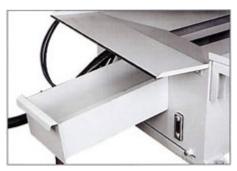

## **Chip Collextion Tray**

A removable chip collection tray for the ease of cleaning.