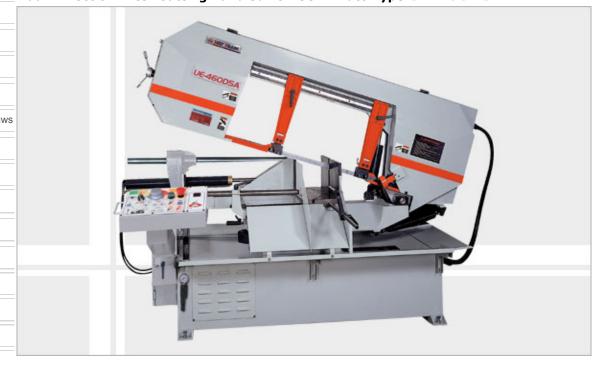

# Horizontal Band saw Machine - UE-460DSA

Home > Horizontal Band Saw Categories > Semi Automatic Horizontal Band Saws > Miter Cutting Bandsaws > Dual Direction Miter Cutting Bandsaws > UE-460DSA

# **Dual-Direction Miter Cutting Band Saws - Semi-Auto Type UE-460DSA**